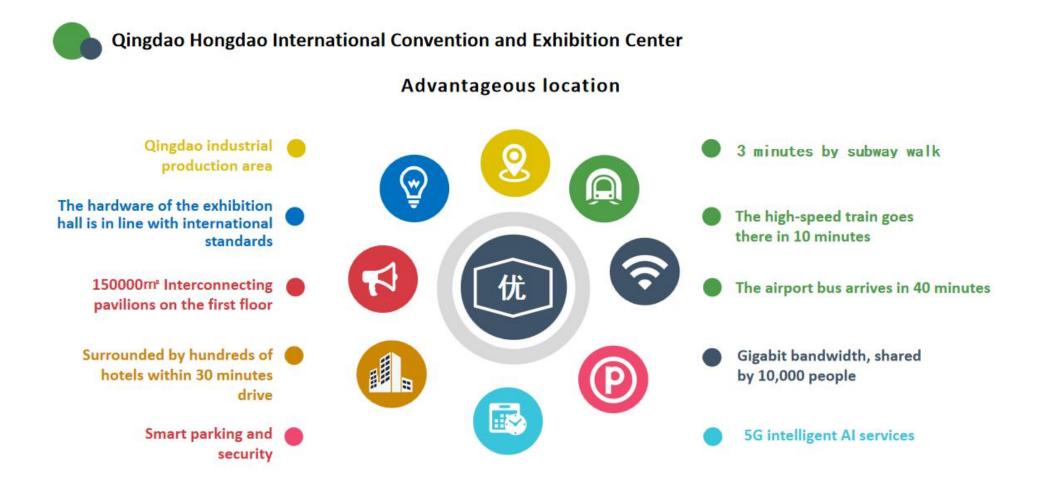

### The location advantage is obvious, the industrial foundation is strong

With Shandong as the center, covering the whole country's food industry, has formed meat, aquatic products, agricultural products, fruits and vegetables, frozen pasta, baking, sweet food, snack food, condiments, additives, starch sugar, fermentation, beverages, dairy products, alcohol, health food and other as the key invitation cluster.

Qingdao has obvious location advantages. It is an international metropolis, a key transportation hub by sea and air, and a link city along the Belt and Road. It is 3 hours' traffic circle away from key cities such as Eastern three provinces, Beijing and Tianjin, Jiangsu, Zhejiang and Shanghai, Henan, Hubei and Anhui, Shaanxi, Gansu and Ningxia. Key port cities for import and export trade; Channel sales gathering place.