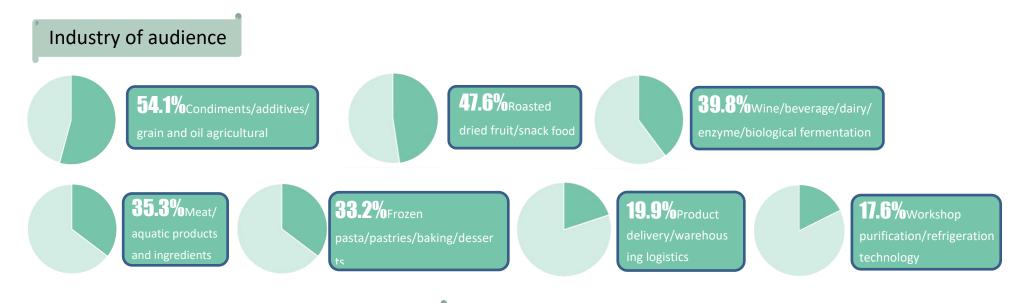

## Principal products of interest to customers.

### The location advantage is obvious, the industrial foundation is strong

With Shandong as the center, covering the whole country's food industry, has formed meat, aquatic products, agricultural products, fruits and vegetables, frozen pasta, baking, sweet food, snack food, condiments, additives, starch sugar, fermentation, beverages, dairy products, alcohol, health food and other as the key invitation cluster.