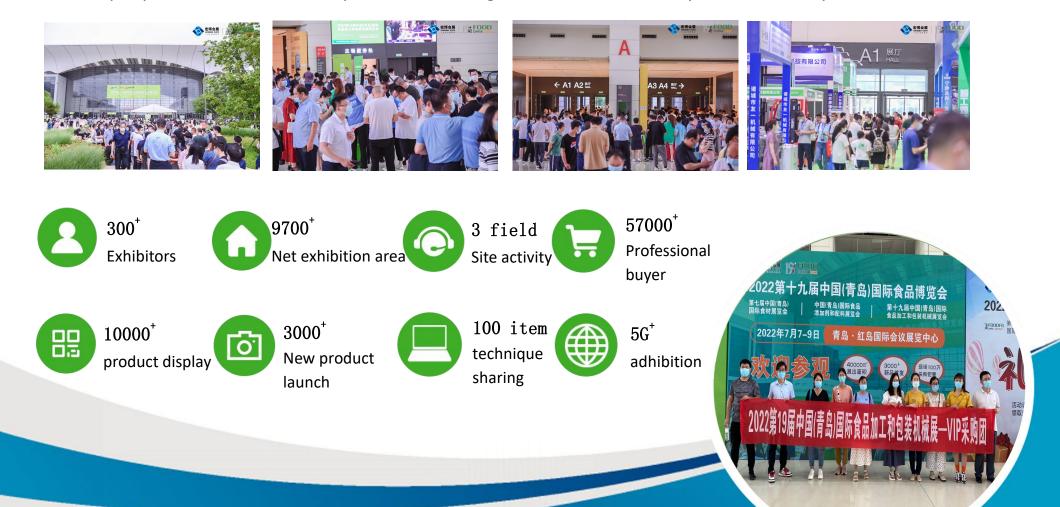

### Review of last session

2022 The 19th China (Qingdao) international food processing and packaging machinery exhibition has become a professional supply and demand platform for the domestic food equipment industry; A total of 57,125 people from more than 20 provinces and regions across the country visited in 3 days.