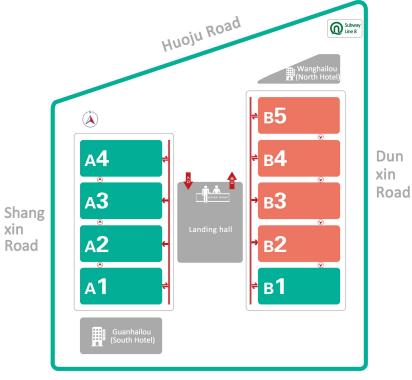

sup>©</sup> Wine, water, beverage, milk, enzyme, biological fermentation technology and equipment;
- © Filling, labeling, particle, powder packaging machine; Pillow type, vertical type, bag type packaging machine;
- ◎ Vacuum, air lock fresh packaging machine; Box filling, nitrogen filling, can sealing equipment; Film coated packaging;
- O Packaging, sealing, unpacking, packing, palletizing, winding, wrapping, robots and other post-packaging equipment;
- © Self-supporting bags, roll film, stretch film, packaging cans and various packaging materials and products;
- ◎ Transport; Sorting, weight checking and testing; Grinding, mixing, granulation; Sterilization; Dry; homogeneity;
- Disinfection, boiler, clean tools, workshop purification; Cold storage technology;
  Warehousing and logistics;



德

**Jingsan Road** 

### **Exhibition hall introduction**



### Review of last session

2022 The 19th China (Qingdao) international food processing and packaging machinery exhibition has become a professional supply and demand platform for the domestic food equipment industry; A total of 57,125 people from more than 20 provinces and regions across the country visited in 3 days.



### Some previous exhibitors

Dahe Rongyi, Wenzhou Dajiang, Xingye, Gembo Group, Yilong, Mingbo, Jin'an, Mingrui, jieyina, dingda Industrial, Qide Intelligent, Ruizhi Intelligent, Dongping Junchuan, Kangbeite, Kangling Machinery, tengyang, Tongjin, Gaohong, Hongtai, Desaisi, Keda, Metsa, Chuangzhaoba, YongChuangkang, Xiaoteng, Shanda, Noan, Juchi, Dongchuan, Baoli, Anpu, Huayue Tongda, Sanding, Jingwei, Dingj