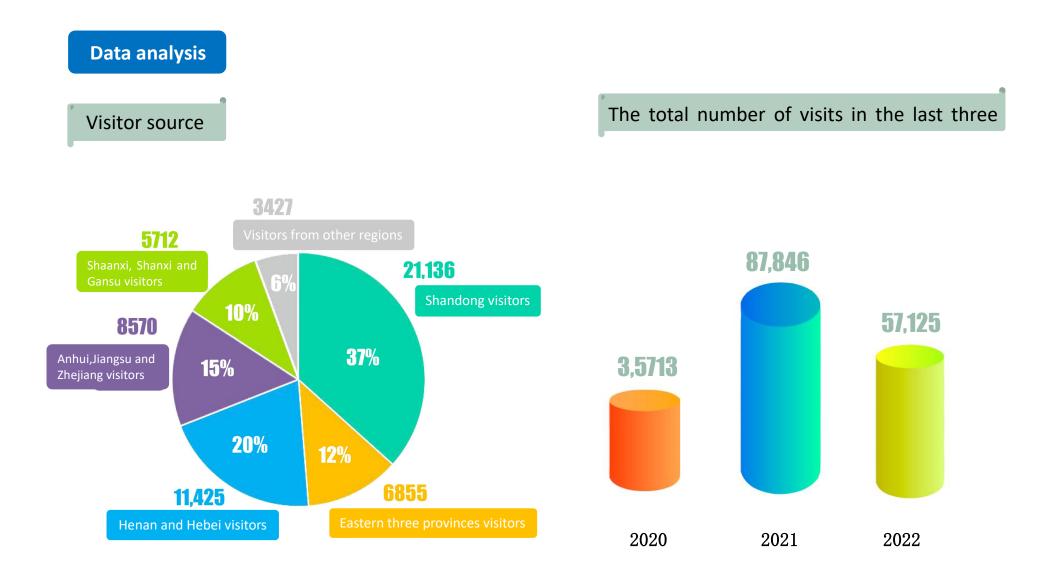

### Review of last session

2022 The 19th China (Qingdao) international food processing and packaging machinery exhibition has become a professional supply and demand platform for the domestic food equipment industry; A total of 57,125 people from more than 20 provinces and regions across the country visited in 3 days.

Qingdao has obvious location advantages. It is an international metropolis, a key transportation hub by sea and air, and a link city along the Belt and Road. It is 3 hours' traffic circle away from key cities such as Eastern three provinces, Beijing and Tianjin, Jiangsu, Zhejiang and Shanghai, Henan, Hubei and Anhui, Shaanxi, Gansu and Ningxia. Key port cities for import and export trade; Channel sales gathering place.