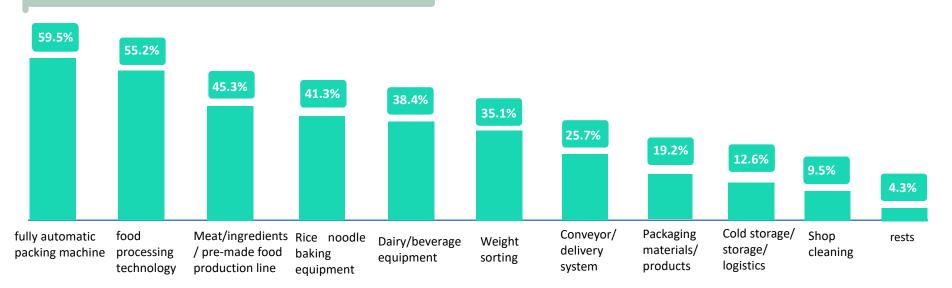

saisi, Keda, Metsa, Chuangzhaoba, YongChuangkang, Xiaoteng, Shanda, Noan, Juchi, Dongchuan, Baoli, Anpu, Huayue Tongda, Sanding, Jingwei, Dingjiang, Yuxinzhan, Mairuite, Yusheng, Huanmei, Ouyade, Lukang, Jiaqi, Bogsen, Bozhuo, Chunhua, Yican, Ruikang, Zhigong, Wanda, Lingde, Yuchen, Dechuan, Kaiyi, Hongcheng, Runli, Shenggong, Dazhi, Xuxin, GaoShang, Jirong, Yongchang, Haiyi, Zhuangyi, Xinye, Ruijie, Jiake, Zhongli.

### Audience evaluation



Concluded the Exhibition from Good to Excellent



Would Recommend Qingdao food fairto His / Her Friends or Colleague



Recognized the Importance of Qingdao food fair to His / Her Business



would continue to visit Qingdao food expo next year

New dietary mode, new food machine, new development





## Principal products of interest to customers.



### The location advantage is obvious, the industrial foundation is strong

With Shandong as the center, covering the whole country's food industry, has formed meat, aquatic products, agricultural products, fruits and vegetables, frozen pasta, baking, sweet food, snack food, condiments, additives, starch sugar, fermentation, beverages, dairy products, alcohol, health food and other as the key invitation cluster.

Qingdao has obvious location advantages. It is an international metropolis, a key transportation hub by sea and air, and a link city along the Belt and Road. It is 3 hours' traffic circle away from key cities such as Eastern three provinces, Beijing and Tianjin, Jiangsu, Zhejiang and Shanghai, Henan, Hubei and Anhui, Shaanxi, Gansu and Ningxia. Key port cities for import and exp